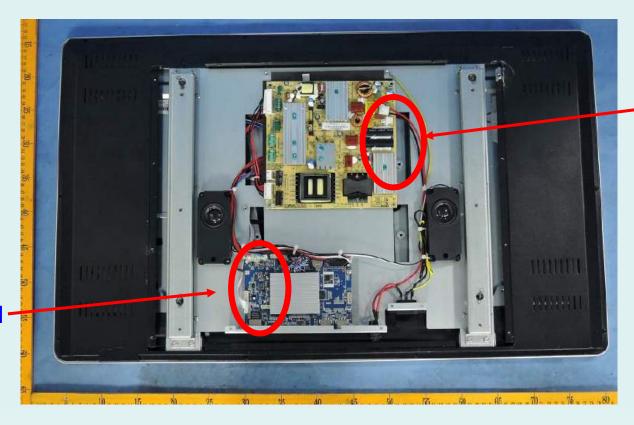

#### Cause:

Some corrective measures:

- ☐ Unstandardized wiring, so fix wires using tapes;
- ☐ Products covered with tin foil;
- ☐ Using the circular, etc.

#### **Problem:**

- When producing on a production line, the factory often forget corrective measures;
- ☐ Therefore the products are inconsistent with test sample.
- ☐This is a typical unqualified product.

#### The solution:

☐ The applicant needs to provide the commitment, what the actual production must be consistent with the sample.

Examples with temporary corrective measures:

A lot of tapes and tin foil

Examples of standard wiring

**Power board** 

Main board

Examples of standard wiring

**Power board** 

Main board