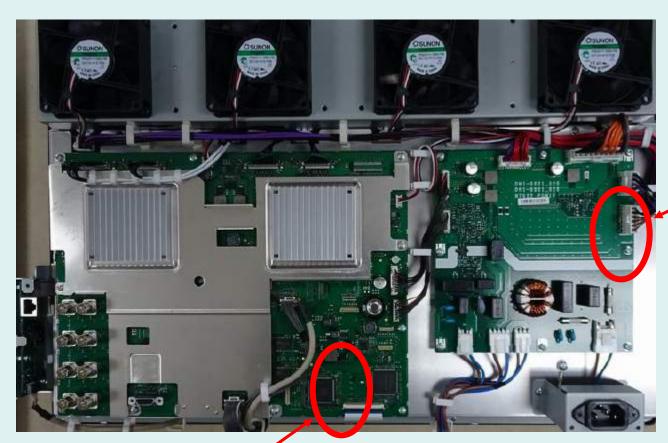

#### Cause:

Some corrective measures:

- ☐ Unstandardized wiring, so fix wires using tapes;
- ☐ Products covered with tin foil;
- ☐ Using the circular, etc.

#### **Problem:**

- When producing on a production line, the factory often forget corrective measures;
- ☐ Therefore the products are inconsistent with test sample.
- ☐This is a typical unqualified product.

#### The solution:

☐ The applicant needs to provide the commitment, what the actual production must be consistent with the sample.

Examples with temporary corrective measures:

A lot of tapes and tin foil

Examples of standard wiring

**Power board** 

Main board

Examples of standard wiring

**Power board** 

Main board