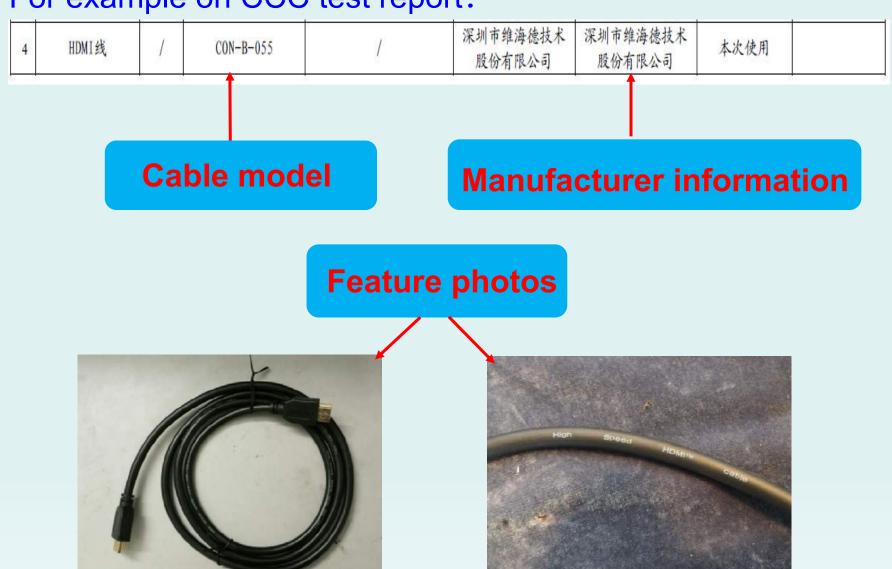

### 2. HDMI cord under control

- Which parameters need to be controlled?:
- Cable model, feature photos, manufacturer
- information, etc;
- ☐ If sales without HDMI cord, What do we do?
- Information of the HDMI cord used during testing are

listed in the test report;

the model, manufacturer of HDMI cord etc.

#### For example on CCC test report: