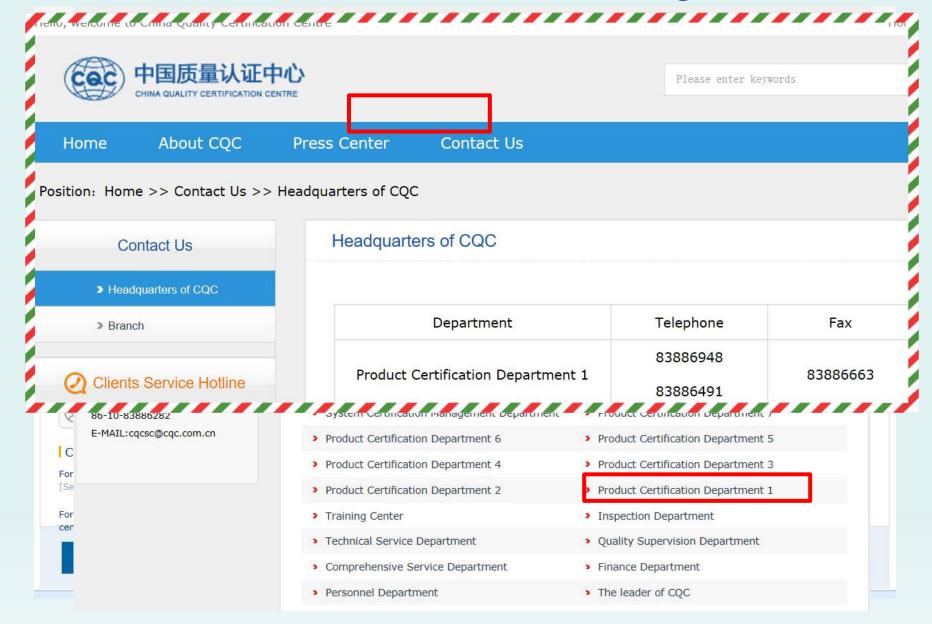

# Recent Change and Frequently Asked Questions of AV, IT and Telecom

Baoyuan Han

Product Certification Department 1, China Quality Certification Centre (CQC)

hanbaoyuan@cqc.com.cn