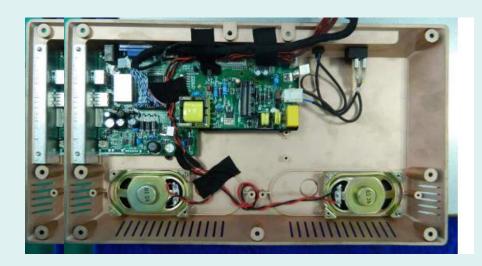

#### The solution:

☐ The applicant needs to provide the commitment, what the actual production must be consistent with the sample.

Examples with temporary corrective measures:

A lot of tapes and tin foil

Examples of standard wiring

**Power board** 

Main board

Examples of standard wiring

**Power board** 

Main board